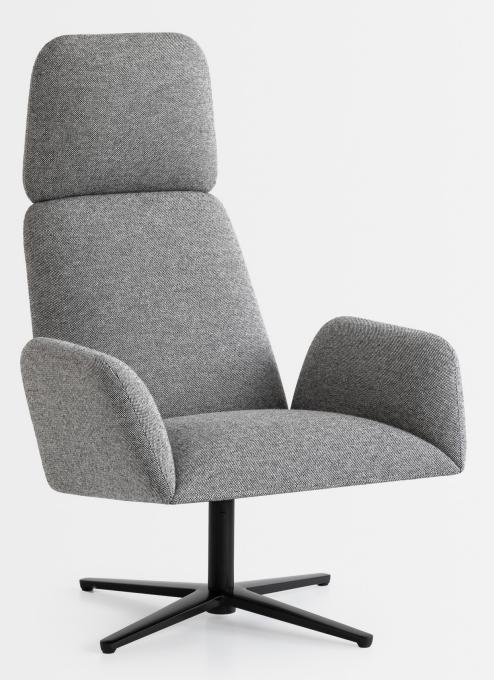

The most popular model in the collection is Manta Lounge armchair with a high, perfectly cushioned backrest finished with side extensions. The sleek silhouette gives the item a unique expression, and well-adjusted height of the backrest ensures comfortable head support. In 2020, the design was refreshed with a new headrest without side extensions, and a metal base with a crosspiece. The collection is complemented by a footrest.