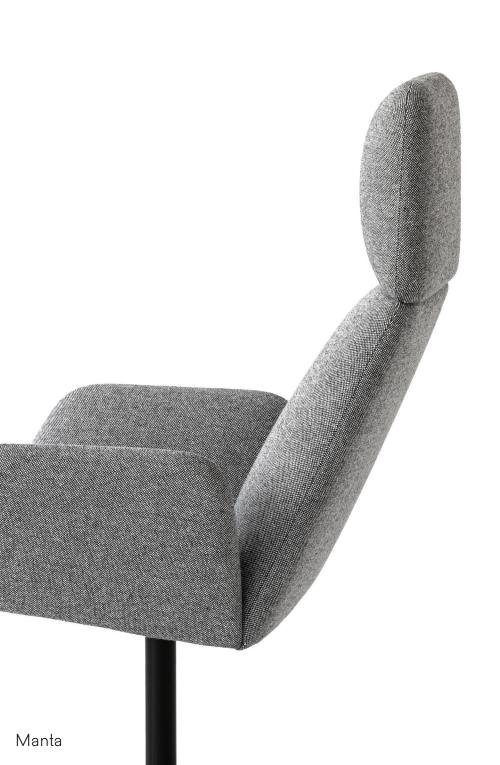

The most popular model in the collection is Manta Lounge armchair with a high, perfectly cushioned backrest finished with side extensions. The sleek silhouette gives the item a unique expression, and well-adjusted height of the backrest ensures comfortable head support. In 2020, the design was refreshed with a new headrest without side extensions, and a metal base with a crosspiece. The collection is complemented by a footrest.