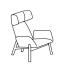

The most popular model in the collection is Manta Lounge armchair with a high, perfectly cushioned backrest finished with side extensions. The sleek silhouette gives the item a unique expression, and well-adjusted height of the backrest ensures comfortable head support. In 2020, the design was refreshed with a new headrest without side extensions, and a metal base with a crosspiece. The collection is complemented by a footrest.