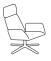

## Noti. Manta

Design Piotr Kuchciński 2009/2016/2020 Noti.pl

Manta is an extensive collection of armchairs with distinctive shapes inspired by the art of paper folding — origami. The line is immediately recognisable by its trapezium-shaped armrests and backrest which are slightly curving outwards.

The most popular model in the collection is Manta Lounge armchair with a high, perfectly cushioned backrest finished with side extensions. The sleek silhouette gives the item a unique expression, and well-adjusted height of the backrest ensures comfortable head support. In 2020, the design was refreshed with a new headrest without side extensions, and a metal base with a crosspiece. The collection is complemented by a footrest.