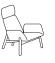

The most popular model in the collection is Manta Lounge armchair with a high, perfectly cushioned backrest finished with side extensions. The sleek silhouette gives the item a unique expression, and well-adjusted height of the backrest ensures comfortable head support. In 2020, the design was refreshed with a new headrest without side extensions, and a metal base with a crosspiece. The collection is complemented by a footrest.