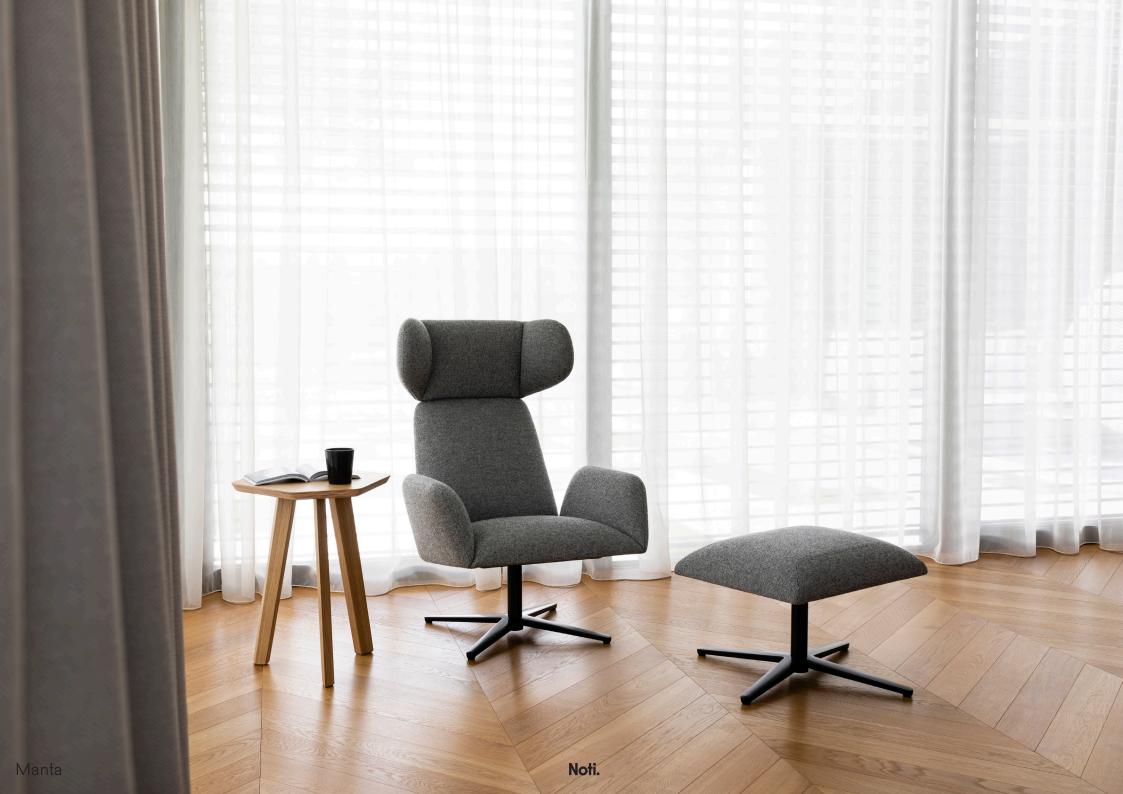

The most popular model in the collection is Manta Lounge armchair with a high, perfectly cushioned backrest finished with side extensions. The sleek silhouette gives the item a unique expression, and well-adjusted height of the backrest ensures comfortable head support. In 2020, the design was refreshed with a new headrest without side extensions, and a metal base with a crosspiece. The collection is complemented by a footrest.

With its great variety of armchair types, and the choice between multiple base options, Manta is uniquely suited to a wide array of interiors, both residential spaces and public utilities.