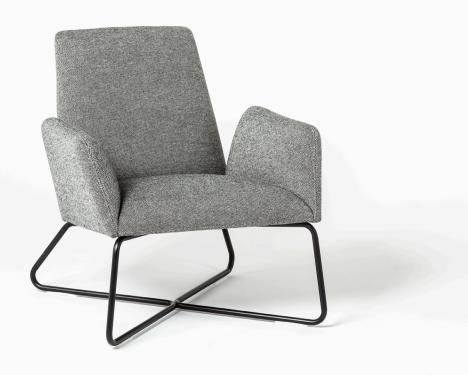

## Noti. Manta

Design Piotr Kuchciński 2009/2016/2020 Noti.pl

Manta is an extensive collection of armchairs with distinctive shapes inspired by the art of paper folding — origami. The line is immediately recognisable by its trapezium-shaped armrests and backrest which are slightly curving outwards.

With its great variety of armchair types, and the choice between multiple base options, Manta is uniquely suited to a wide array of interiors, both residential spaces and public utilities.