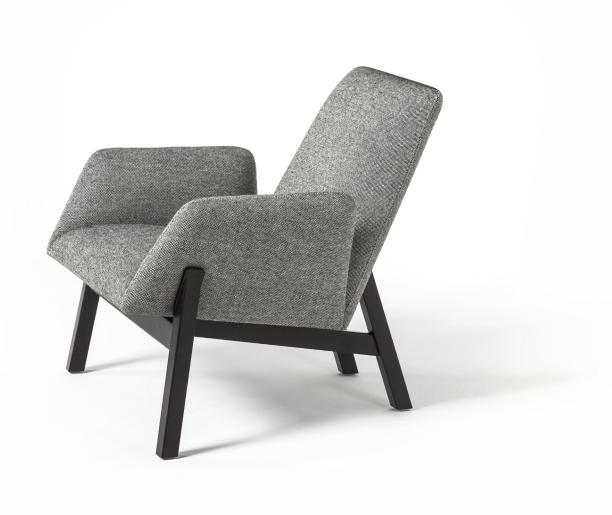

## Noti. Manta

Design Piotr Kuchciński 2009/2016/2020 Noti.pl

Manta is an extensive collection of armchairs with distinctive shapes inspired by the art of paper folding — origami. The line is immediately recognisable by its trapezium-shaped armrests and backrest which are slightly curving outwards.

With its great variety of armchair types, and the choice between multiple base options, Manta is uniquely suited to a wide array of interiors, both residential spaces and public utilities.