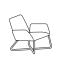

## Noti. Manta

Design Piotr Kuchciński 2009/2016/2020 Noti.pl

Manta is an extensive collection of armchairs with distinctive shapes inspired by the art of paper folding — origami. The line is immediately recognisable by its trapezium-shaped armrests and backrest which are slightly curving outwards.

With its great variety of armchair types, and the choice between multiple base options, Manta is uniquely suited to a wide array of interiors, both residential spaces and public utilities.