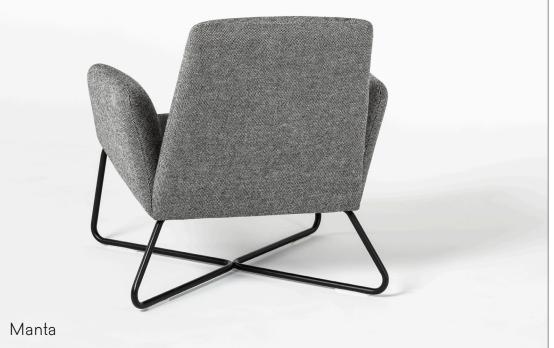

## Noti. Manta

Design Piotr Kuchciński 2009/2016/2020 Noti.pl

Manta is an extensive collection of armchairs with distinctive shapes inspired by the art of paper folding — origami. The line is immediately recognisable by its trapezium-shaped armrests and backrest which are slightly curving outwards.

The most popular model in the collection is Manta Lounge armchair with a high, perfectly cushioned backrest finished with side extensions. The sleek silhouette gives the item a unique expression, and well-adjusted height of the backrest ensures comfortable head support. In 2020, the design was refreshed with a new headrest without side extensions, and a metal base with a crosspiece. The collection is complemented by a footrest.

With its great variety of armchair types, and the choice between multiple base options, Manta is uniquely suited to a wide array of interiors, both residential spaces and public utilities.