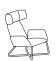

## Noti. Manta

Design Piotr Kuchciński 2009/2016/2020 Noti.pl

Manta is an extensive collection of armchairs with distinctive shapes inspired by the art of paper folding — origami. The line is immediately recognisable by its trapezium-shaped armrests and backrest which are slightly curving outwards.

With its great variety of armchair types, and the choice between multiple base options, Manta is uniquely suited to a wide array of interiors, both residential spaces and public utilities.